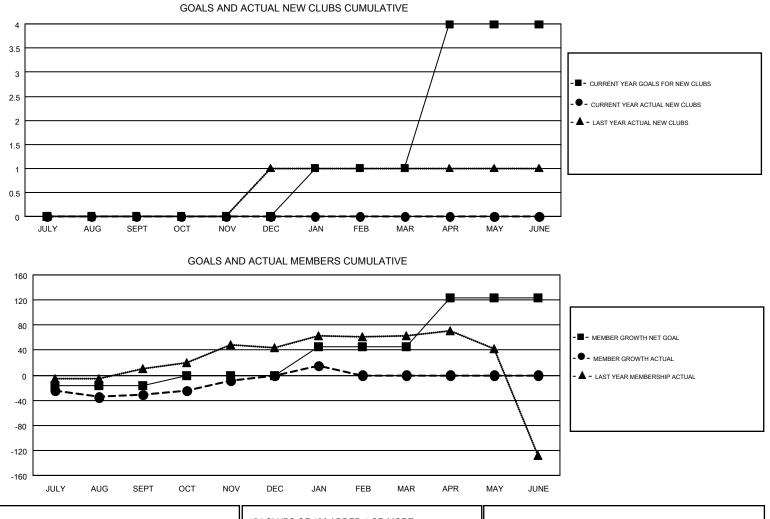

## GMT: JOOST PAIJMANS

| GMT | CA | 4 |
|-----|----|---|

Results as of: 1/31/2018

| Clubs                 |               |           | Members<br>RESULTS FOR 2017-2018 |               |                           |                         |                                                    |
|-----------------------|---------------|-----------|----------------------------------|---------------|---------------------------|-------------------------|----------------------------------------------------|
| RESULTS FOR 2017-2018 |               |           |                                  |               |                           |                         |                                                    |
| QUARTER               | NEW CLUB GOAL | NEW CLUBS | DROPPED CLUBS                    | QUARTER       | MEMBER GROWTH NET<br>GOAL | MEMBER GROWTH<br>ACTUAL | DROPPED<br>MEMBERS ACTUAL<br>(including transfers) |
| JULY/AUG/SEPT         | 0             | 0         | 2                                | JULY/AUG/SEPT | -17                       | 97                      | 119                                                |
| OCT/NOV/DEC           | 0             | 0         | 0                                | OCT/NOV/DEC   | 16                        | 146                     | 103                                                |
| JAN/FEB/MAR           | 1             | 0         | 0                                | JAN/FEB/MAR   | 46                        | 58                      | 39                                                 |
| APR/MAY/JUNE          | 3             | 0         | 0                                | APR/MAY/JUNE  | 79                        | 0                       | 0                                                  |